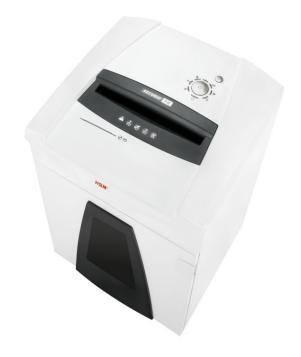

## HSM SECURIO P40 5,8mm

| Order number                 | 1881111         |
|------------------------------|-----------------|
| EAN Code                     | 4026631031820   |
| Shredder material            |                 |
| Cutting type                 | strip cut       |
| Security level (DIN 66399)   | P-2 O-2 T-2 E-2 |
| Security level (DIN 32757-1) | CAA141001       |
| Cutting width                | 5,80 mm         |
| Cutting capacity (80g/m²)    | 51-53 sheets    |
| Cutting capacity (70g/m²)    | 58-60 sheets    |
| Intake width                 | 330,0 mm        |
| Container volume             | 145,0 I         |
| Cutting speed                | 100,0 mm/s      |

| Throughput capacity per hour   | 154 kg   |
|--------------------------------|----------|
| Noise level (idle operation)   | 59 dB    |
| eclass 5.1                     | 24320704 |
| UN/SPSC                        | 44101603 |
| Power consumption of the motor | 2100,0 W |
| Voltage                        | 230 V    |
| Frequency                      | 50 Hz    |
| Depth                          | 550,0 mm |
| Width                          | 580,0 mm |
| Height                         | 936,0 mm |
| Weight                         | 67,0 kg  |
| Colour                         | white    |

Technical and design modifications reserved.

Professional data destruction combined with incredibly smooth running. Thanks to the optimum co-ordination of all cutting unit and drive components, this document shredder effortlessly shreds the paper quantities in departments with up to fifteen people in continuous operation.